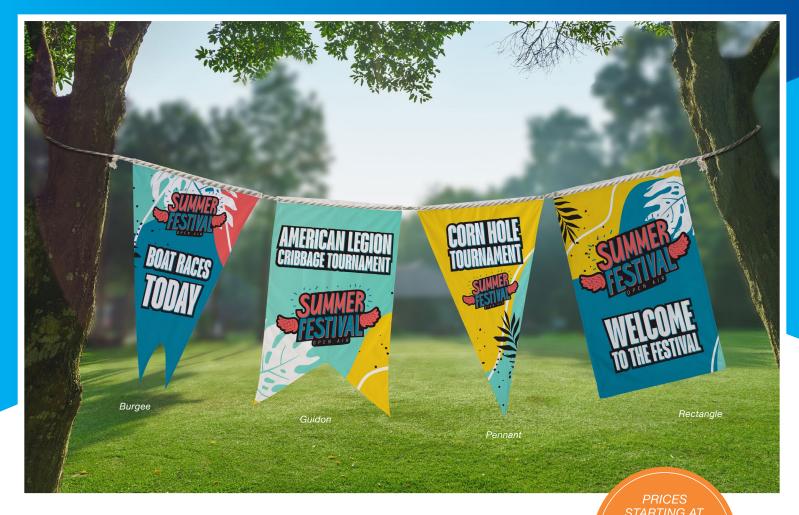

## FABRIC FLAGS

now available in a wider array of shapes and sizes

## Easy to hang, these flags work with any standard flagpole. - Best for outdoor use

- Single- and double-sided options available
- Artwork is dye sublimated on super poly knit fabric for single-sided flags and on block-out polyester for double-sided flags
- Custom sizes and finishing available (visit website or call for quote; restrictions may apply)
- Flags used outdoors have a 90-day warranty; flags used indoors have a 1-year warranty
- Production lead time: 4 days after final proof approval

## Single-Sided

Single-sided flags are printed on one side; reverse image shows through the back.

**Double-Sided** 

Double-sided flags have the image printed correctly on both sides with a block-out polvester.